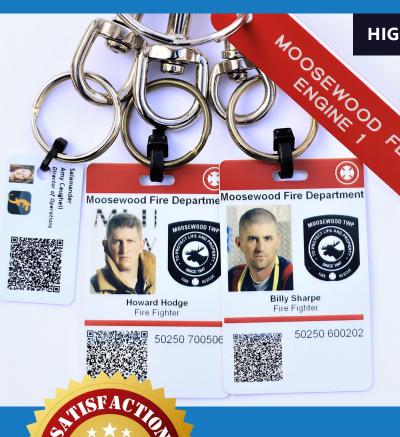

#### **PEOPLE & EQUIPMENT CARD OPTIONS:**

#### Hard Cards (PVC)

Our most popular card option is the PVC hard card. It provides you with a professional, photo ID credential for your organization. Our standard, non-RFID card comes in white (with or without a hole punch) and can be printed on both sides. (Ask about our other PVC hard card color options)

#### 3-Up Breakaway Cards

This hard card option breaks into three "key fob" size cards. They are great for tagging both people and / or equipment when you want to be able to attach the card to multiple items. For example, a person can keep one on themselves, in their vehicle, and also place one on the board during an event.