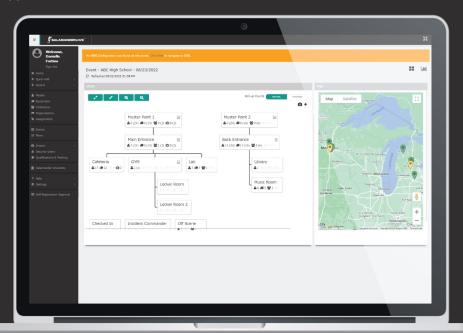

#### **CHART**

- Manage assignments in an ICS Chart format
- View and manage all resources (people, equipment, collections)
- Set assignment locations
- Take a snapshot image of the Chart

## **GIS MAPPING**

View location of assignments with EVENTS PRO in combination with plotting:

- Events
- All Resources checked into Assignments (with ESRI Integration)
- All TAG APP Users (with GIS enabled)
- All TRACK APP Users (with GIS enabled)