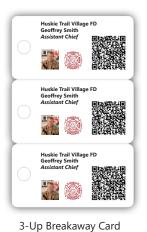

#### **3-Up Breakaway Cards**

This hard card option breaks into three "key fob" size cards. They are great for tagging both people and / or equipment when you want to be able to attach the card to multiple items. For example, a person can keep one on themselves, in their vehicle, and also place one on the board during an event.