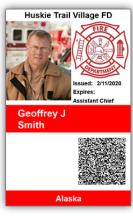

Hard Card

#### **Hard Cards (PVC)**

Our most popular card option is the PVC hard card. It provides you with a professional, photo ID credential for your organization. Our standard, non-RFID card comes in white (with or without a hole punch) and can be printed on both sides.