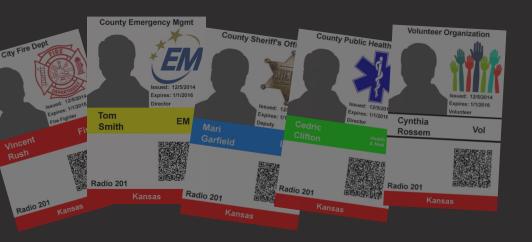

# **People & Equipment Card Options:**

#### **Hard Cards (PVC)**

Our most popular card option is the PVC hard card. It provides you with a professional, photo ID credential for your organization. Our standard, non-RFID card comes in white (with or without a hole punch) and can be printed on both sides.